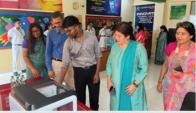

दिल्ली वर्ल्ड पब्लिक स्कूल ग्रेटर नोएडा में "अलंकरण समारोह" दिल्ली वर्ल्ड पब्लिक स्कूल में 3डी रोबोटिक्स लेब का उद्घाटन, का आयोजन, छात्र -छात्राओं द्वारा मनमोहक प्रस्तुति

KANCHAN KUMARI, DIRECTOR, DWPS