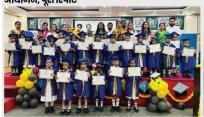

## **#DwpsInNews**

ग्रेटर नोएडा: DWPS में 'ग्रेजुएशन सेरेमनी' का शानदार आयोजन, पूरी रिपोर्ट

e विश सम्बन्ध्यक मिक्षेन प्रसन्ना दूरा प्रन्यवाद के लाख समान्त किया गया, जिसमें उन्होंने माननीय विदेशक ओर तर किया और विशेष कर के माता-पिता का प्रकायवाद रिवा जिन्होंने अपनी व्यवस्थ क्रित्तवारियों के व्यवस्थ समार्थित के काला) इस आरोजन ने ब्यूक्त के प्रस्ता के इसमें कि समार्थ विवाद के पार्ट अवसी स्वरूप को परिवृत्ति किया।

दिल्ली वर्ल्ड पब्लिक स्कूल ग्रेटर नोएडा में "अलंकरण समारोह" दिल्ली वर्ल्ड पब्लिक स्कूल में 3डी रोबोटिक्स लेब का उद्घाटन, का आयोजन, छात्र -छात्राओं द्वारा मनमोहक प्रस्तुति

KANCHAN KUMARI, DIRECTOR, DWPS