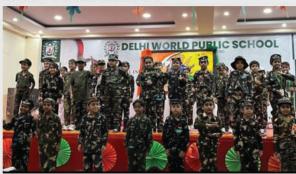

योग स्वयं की, स्वयं तक और स्वयं के माध्यम से यात्रा है: दिल्ली वर्ल्ड पब्लिक स्कूल, ग्रेटर नोएडा में धुमधाम से मनाया गया स्वतंत्रता दिवस

ग्रेटर नोएडा, (16/08/2023): "भरा नहीं जो भावों से बहती जिसमें रसधार नहीं हृदय नहीं वह पत्थर है जिसको स्वदेश से प्यार नहीं॥"

ग्रेटर नोएडा, (१६/०८/२०२३): "भरा नहीं जो भावों से बहती जिसमें रसधार नहीं। हृदय नहीं वह पत्थर है जिसको स्वदेश से प्यार नहीं।।

विवालन्य के प्रांत्रण में प्रबंधक कंचन कुमारी एवं प्रधानाचार्या हीमा हामों के कर कमलों द्वारा धंनारोहण किया गया। उसके पशांत राष्ट्री गान से शरीस होकर सांक्कृतिक कार्यकर्मों की अत्यंत मनभावन लड़ी के रूप में कार्यक्रम की शुरुआत हुई। जिसमें नर्सारी कथा से लेकर उन् रुद्ध रक्त के विवासियों में बुद्ध-युद्ध अभावती के महितालय में हिस्सा लिया