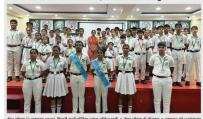

दिल्ली वर्ल्ड पब्लिक स्कूल ग्रेटर नोएडा में "अलंकरण समारोह" दिल्ली वर्ल्ड पब्लिक स्कूल में 3डी रोबोटिक्स लेब का उद्घाटन, का आयोजन, छात्र -छात्राओं द्वारा मनमोहक प्रस्तुति

KANCHAN KUMARI, DIRECTOR, DWPS